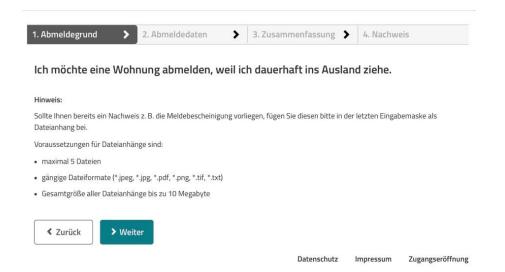

#### How to deregister from the broadcasting fee (Rundfunkbeitrag)





When leaving Germany, you must deregister from the broadcasting fee. This can be done online via this form.

Requested documents/information for deregistration:

- Your "Beitragsnummer" (contribution number)
- Confirmation about the deregistration with the city

#### STEP 1

#### Select the reason why you want to deregister:



## STEP 2

Just click on "Weiter".



### How to deregister from the broadcasting fee (Rundfunkbeitrag)





# STEP 3

Fill in your personal details.

| 1. Abmeldegru                          | nd <b>&gt;</b> 2.  | Abmeldedaten > 3. Zusar | Address of your flat in Germany: PLZ*ZIP code Ort* Town                             |                  |                |                                    |
|----------------------------------------|--------------------|-------------------------|-------------------------------------------------------------------------------------|------------------|----------------|------------------------------------|
| Daten zum                              | abzumelden         | den Beitragskonto:      |                                                                                     |