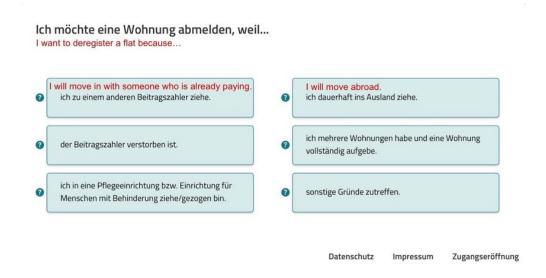

#### How to deregister from the broadcasting fee (Rundfunkbeitrag)





When leaving Germany, you must deregister from the broadcasting fee. This can be done online via this form.

Requested documents/information for deregistration:

- Your "Beitragsnummer" (contribution number)
- Confirmation about the deregistration with the city

#### STEP 1

#### Select the reason why you want to deregister:



## STEP 2

Just click on "Weiter".



### How to deregister from the broadcasting fee (Rundfunkbeitrag)





# STEP 3

Fill in your personal details.

| 1. Abmeldegru                          | nd <b>&gt;</b> 2.  | Abmeldedaten > 3. Zusar | Address of your flat in Germany: PLZ*ZIP code Ort* Town                             |                  |                |                                    |
|----------------------------------------|--------------------|-------------------------|-------------------------------------------------------------------------------------|------------------|----------------|------------------------------------|
| Daten zum                              | abzumelden         | den Beitragskonto:      |